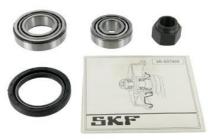

### **VKBA 502**

**OLD Kit content** 2 bearings, 1 seal, 1 nut

Scan the QR code or visit vehicleaftermarket.skf.com to know more premium SKF products

Follow us on Social Media

SKFAftermarket

SKFAutomotive

SKFAutomotive