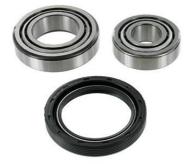

# PRODUCT TECHNICAL INFORMATION



#### **SUBJECT**

Change in kit content – Removal of nut

### **PRODUCTS DESIGNATIONS**

**VKBA 502** 

## **CAR MANUFACTURERS - BRANDS**



VOLVO 340-360 (343, 345), 340-360 Saloon (344), 66 (31, 36), 66 Estate (64)



| SKF Kit  | OE number (equivalency) |
|----------|-------------------------|
| VKBA 502 | 273747 - Kit            |
| VKBA 502 | 3104005, 3292532 - Nut  |

The kit content of VKBA 502, will be adapted from Batch ID 320 U. The new kit content will be without the nut. Please follow OE recommendations for replacement.

### **VKBA 502**



**NEW kit content** 2 bearings, 1 seal

### **VKBA 502**



**OLD Kit content** 2 bearings, 1 seal, 1 nut



Scan the QR code or visit vehicleaftermarket.skf.com to know more premium SKF products

Follow us on Social Media



SKFAftermarket



SKFAutomotive



SKFAutomotive



**Contact SKF Technical Support** to help resolve your automotive problems and answer your questions: helpline@skf.com