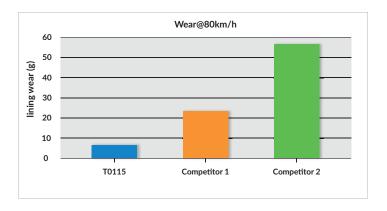

## **General Description**

Textar T0115 is an OE lining developed specifically for S-Cam brakes in trucks. This material was developed for the premium segment of the market and has been tested according to specifications of the OE market. It is known to have great speed and temperature sensitivity properties and therefore can perform well in a range of high speed and temperature conditions. The material exhibits a remarkable pad wear characteristic and is compatible to the brake drums