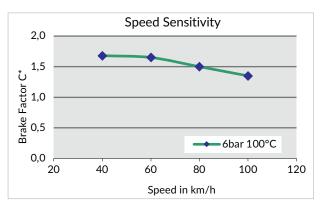

## **General Description**

Textar T0115 is an OE lining developed specifically for S-Cam brakes in trucks. This material was developed for the premium segment of the market and has been tested according to specifications of the OE market. It is known to have great speed and temperature sensitivity properties and therefore can perform well in a range of high speed and temperature conditions. The material exhibits a remarkable pad wear characteristic and is compatible to the brake drums