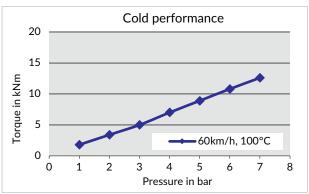

## **General Description**

Textar T0115 is an OE lining developed specifically for S-Cam brakes in trucks. This material was developed for the premium segment of the market and has been tested according to specifications of the OE market. It is known to have great speed and temperature sensitivity properties and therefore can perform well in a range of high speed and temperature conditions. The material exhibits a remarkable pad wear characteristic and is compatible to the brake drums