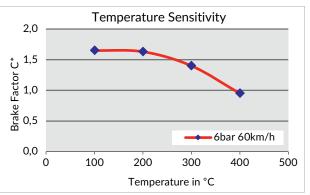

## **General Description**

Textar T0115 is an OE lining developed specifically for S-Cam brakes in trucks. This material was developed for the premium segment of the market and has been tested according to specifications of the OE market. It is known to have great speed and temperature sensitivity properties and therefore can perform well in a range of high speed and temperature conditions. The material exhibits a remarkable pad wear characteristic and is compatible to the brake drums