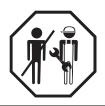

Service information Suspension-strut mount Assembly order

| Volkswagen                         | T5 / T6                  |
|------------------------------------|--------------------------|
|                                    |                          |
|                                    |                          |
|                                    |                          |
|                                    |                          |
|                                    |                          |
|                                    | 3                        |
|                                    |                          |
|                                    | 20_000033_02             |
| Fig. 1: Assembly of the suspension | on-strut mount (example) |

1 Suspension-strut mount

2 Spring plate

3 Ball bearings

The upper bearing of the suspension strut consists of three parts that have to be assembled in the correct order (Fig. 1).

ZF Aftermarket recommends that the parts always be replaced in pairs for each axle.