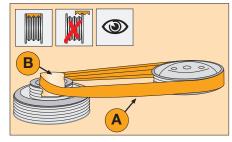

## **Multi V-belt Elast + Tool**

**4PK922 ELAST T1** 

2

5

7

Data, instructions and other technical information available from the PIC at **www.contitech.de/pic** or simply scan the QR code.

The content of this publication is not legally binding and is provided as information only. The trademarks displayed in this publication are the property of Continental AG and/or its affiliates. Copyright © 2015 ContiTech AG. All rights reserved. For complete information go to: www.contitech.de/discl\_en