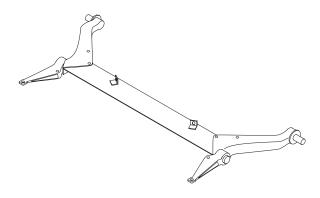

#### **STARTING POINT**

Many Renault models suffer broken torsion bars at the rear axles. This is because the surface coating of the torsion bars is damaged by stone chips and mechanical stress among other things, which inevitably leads to the corrosion of the components. In the event of breakage, the vehicle is not fit to be driven, as the car body is lowered so much that the corresponding wheel sits very deep in the wheel well. A costly repair at the authorised workshop has been unavoidable to date, because the torsion bars have not been available for the aftermarket.

RUVILLE has developed an optimised repair solution so that such vehicles can be repaired within budget. In order to ensure a long service life and to avoid the re-replacement of components, all of our torsion bars have a top-quality zinc-laminated coating.