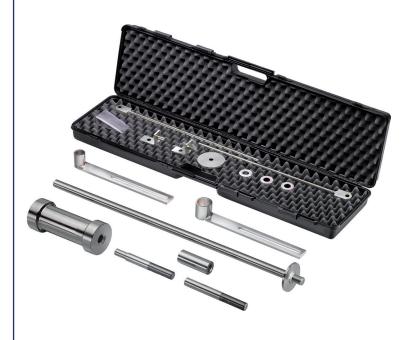

Please note: The Ruville torsion bars are marked on the front with an l or an r. l = install on left r = install on right

| ARTICLE NO. | NAME                          | COLOUR IDENTIFICATION                                                                                        | OE NO.                                                  | LABELLING        |
|-------------|-------------------------------|--------------------------------------------------------------------------------------------------------------|---------------------------------------------------------|------------------|
| 895564      | Torsion bar                   | red, orange, orange                                                                                          | 7700301726                                              | L                |
| 895565      | Torsion bar                   | yellow, orange, orange                                                                                       | 7700301727                                              | R                |
| 895566      | Torsion bar                   | orange, orange, red, white                                                                                   | 8200217677                                              | L                |
| 895567      | Torsion bar                   | orange, orange, yellow, white                                                                                | 8200217679                                              | R                |
| 895564S     | Torsion bar kit               | red, orange, orange<br>yellow, orange, orange<br>orange, orange, red, white<br>orange, orange, yellow, white | 7700301726,<br>7700301727,<br>8200217677,<br>8200217679 | L<br>R<br>L<br>R |
| 1002240     | Special tool for torsion bars |                                                                                                              |                                                         | *                |

In addition, RUVILLE offers a special tool (1002240) — optimised for this specific problem — to enable a more efficient repair process for all Renault vehicles with this design of torsion bar.

Advantages: