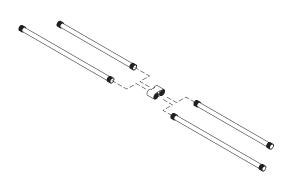

Please note: The Ruville torsion bars are marked on the front with an l or an r. l = install on left r = install on right

| ARTICLE NO. | NAME                          | COLOUR IDENTIFICATION                                                                                        | OE NO.                                                  | LABELLING        |
|-------------|-------------------------------|--------------------------------------------------------------------------------------------------------------|---------------------------------------------------------|------------------|
| 895564      | Torsion bar                   | red, orange, orange                                                                                          | 7700301726                                              | L                |
| 895565      | Torsion bar                   | yellow, orange, orange                                                                                       | 7700301727                                              | R                |
| 895566      | Torsion bar                   | orange, orange, red, white                                                                                   | 8200217677                                              | L                |
| 895567      | Torsion bar                   | orange, orange, yellow, white                                                                                | 8200217679                                              | R                |
| 895564S     | Torsion bar kit               | red, orange, orange<br>yellow, orange, orange<br>orange, orange, red, white<br>orange, orange, yellow, white | 7700301726,<br>7700301727,<br>8200217677,<br>8200217679 | L<br>R<br>L<br>R |
| 1002240     | Special tool for torsion bars |                                                                                                              |                                                         | *                |