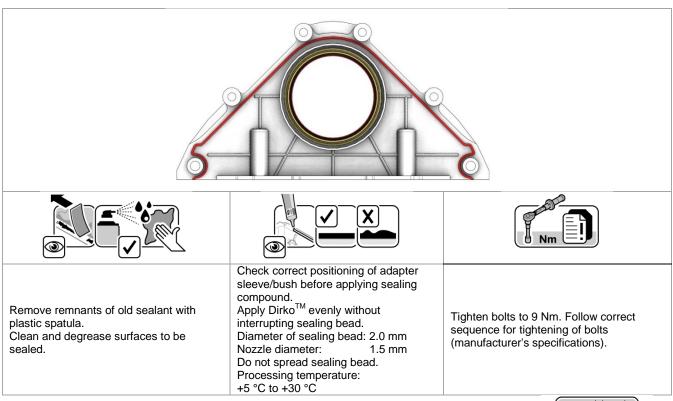

## Block cover cylinder crankcase Mercedes-Benz OM 651

Whether car, commercial vehicle, motorcycle or vintage car (or motor racing and water sports), Elring offers an extensive range of products for professional component sealing – used millions of times around the globe.

sealing – used millions of times around the globe. We recommend Dirko<sup>TM</sup> gray as a sealant for the block cover (crankcase) of a Mercedes-Benz OM 651.

|                                                                                                                                                                                              | Elring No. |
|----------------------------------------------------------------------------------------------------------------------------------------------------------------------------------------------|------------|
| Bulgarian   Croatian   Czech   Danish   Dutch   English   French   German   Greek   Hungarian   Italian   Latvian   Lithuanian   Polish   Portuguese   Romanian   Slovak   Spanish   Swedish | 036.163    |
| Russian                                                                                                                                                                                      | 527.290    |
| Portuguese (Brazil)                                                                                                                                                                          | 700.620    |