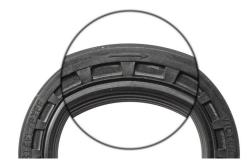

FPM rotary shaft seal 81-19299-10 [32x47x10 A SL WD FPM]

- corresponds to OE 068 103 085 E
- with both-handed twist
- · suitable for clockwise or anti-clockwise shaft rotation

PTFE rotary shaft seal 81-34367-00 [32x47x10 A SL RD PTFE ACM]

- corresponds to OE 038 103 085 C
- · with right-handed twist
- suitable for clockwise shaft rotation

PTFE rotary shaft seal 81-34368-00 [ 32x47x10 A SL LD PTFE ACM]

- corresponds to OE 028 103 086 A
- · with left-handed twist
- suitable for counter-clockwise shaft rotation

Yours sincerely Your VICTOR REINZ Service Team

Figure 1\_WD 81-19299-10

Figure 2\_WD 81-34367-00

Figure 3\_WD 81-34368-00