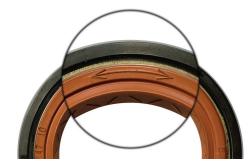

FPM rotary shaft seal 81-19299-10 [32x47x10 A SL WD FPM]

- corresponds to OE 068 103 085 E
- with both-handed twist
- · suitable for clockwise or anti-clockwise shaft rotation

PTFE rotary shaft seal 81-34367-00 [32x47x10 A SL RD PTFE ACM]

Yours sincerely Your VICTOR REINZ Service Team

Figure 1\_WD 81-19299-10

Figure 2\_WD 81-34367-00

Figure 3\_WD 81-34368-00