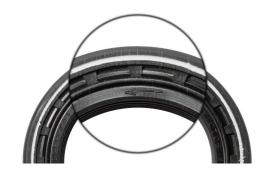

- corresponds to OE 038 103 085 C
- · with right-handed twist
- suitable for clockwise shaft rotation

PTFE rotary shaft seal 81-34368-00 [ 32x47x10 A SL LD PTFE ACM]

- corresponds to OE 028 103 086 A
- · with left-handed twist
- suitable for counter-clockwise shaft rotation

Yours sincerely Your VICTOR REINZ Service Team

Figure 1\_WD 81-19299-10

Figure 2\_WD 81-34367-00

Figure 3\_WD 81-34368-00