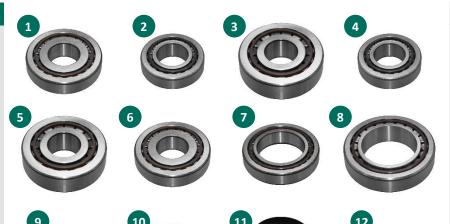

Opel/Vauxhall: Movano, Vivaro Renault: Master, Trafic

Fleet (VIO): approx. 2.0 mio vehicles linked via K-Type-#

**Box Content** 

Information

A repair manual is available from the vehicle manufacturer.

| No. | Description                   | <b>Mounting Position</b> | Part                   | Dimensions (mm)     |
|-----|-------------------------------|--------------------------|------------------------|---------------------|
| 1   | Main bearing input shaft      | Engine side              | Tapered roller bearing | 25.0 x 62.0 x 17.25 |
| 2   | Main bearing input shaft      | Gearbox side             | Tapered roller bearing | 25.0 x 52.0 x 16.25 |
| 3   | Main bearing output shaft 1   | Engine side              | Tapered roller bearing | 25.0 x 66.0 x 22.00 |
| 4   | Main bearing output shaft 1   | Gearbox side             | Tapered roller bearing | 25.0 x 52.0 x 16.25 |
| 5   | Main bearing output shaft 2   | Engine side              | Tapered roller bearing | 25.0 x 66.0 x 22.00 |
| 6   | Main bearing output shaft 2   | Gearbox side             | Tapered roller bearing | 25.0 x 62.0 x 17.25 |
| 7   | Main bearing differential     | Engine side              | Tapered roller bearing | 41.0 x 68.0 x 17.50 |
| 8   | Main bearing differential     | Gearbox side             | Tapered roller bearing | 45.0 x 75.0 x 20.0  |
| 9   | Seal ring input shaft         | Engine side              | Shaft sealing ring     |                     |
| 10  | Seal ring differential        | Engine side              | Shaft sealing ring     |                     |
| 11  | Seal ring differential        | Gearbox side             | Shaft sealing ring     |                     |
| 12  | Oil deflector distance sensor |                          |                        |                     |