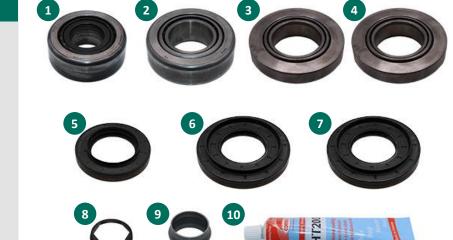

## SCHAEFFLER

Box Content

| No. | Description            | Mounting<br>Position | Part               | Dimensions (mm)       |
|-----|------------------------|----------------------|--------------------|-----------------------|
| 1   | Bearing pinion flange  | Outside              | Ball bearing       | 31,75 x 73,02 x 29,37 |
| 2   | Bearing pinion head    | Inside               | Ball bearing       | 40,48 x 82,55 x 29,37 |
| 3   | Bearing differential   | Right                | Ball bearing       | 45,98 x 90,00 x 20,00 |
| 4   | Bearing differential   | Left                 | Ball bearing       | 45,98 x 90,00 x 20,00 |
| 5   | Seal ring pinion       |                      | Shaft sealing ring |                       |
| 6   | Seal ring differential | Right                | Shaft sealing ring |                       |
| 7   | Seal ring differential | Left                 | Shaft sealing ring |                       |
| 8   | Locking plate          |                      |                    |                       |
| 9   | Crush sleeve           |                      |                    |                       |
| 10  | Sealing paste          |                      |                    |                       |