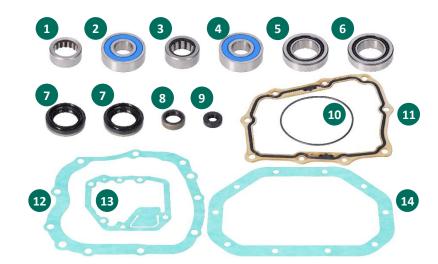

#### **Box Content**

| No. | Description               | Mounting Position | Part                       | Dimensions (mm)       |
|-----|---------------------------|-------------------|----------------------------|-----------------------|
| 1   | Main bearing input shaft  | Engine side       | Cylindrical roller bearing | 32.00 x 44.00 x 17.00 |
| 2   | Main bearing input shaft  | Gearbox side      | Ball bearing               | 25.00 x 60.00 x 17.00 |
| 3   | Main bearing output shaft | Engine side       | Cylindrical roller bearing | 27.00 x 47.00 x 19.50 |
| 4   | Main bearing output shaft | Gearbox side      | Ball bearing               | 25.00 x 60.00 x 17.00 |
| 5   | Main bearing differential | Engine side       | Tapered roller bearing     | 35.00 x 62.00 x 18.00 |
| 6   | Main bearing differential | Gearbox side      | Tapered roller bearing     | 35.00 x 62.00 x 18.00 |
| 7   | Seal ring differential    |                   | Shaft sealing rings        |                       |
| 8   | Seal ring input shaft     |                   | Shaft sealing ring         |                       |
| 9   | Seal ring selector shaft  |                   | Shaft sealing ring         |                       |
| 10  | Seal ring differential    |                   | O-ring                     |                       |
| 11  | Seal cover 5th gear       |                   | Flat gasket                |                       |
| 12  | Seal transmission housing |                   | Flat gasket                |                       |
| 13  | Seal gear shift unit      |                   | Flat gasket                |                       |
| 14  | Seal differential housing |                   | Flat gasket                |                       |