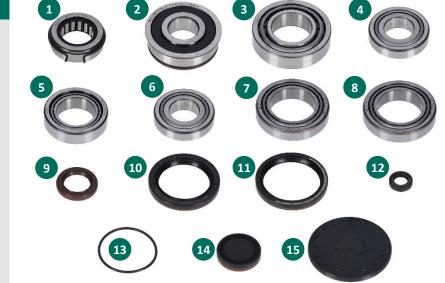

## **Box Content**

| No. | Description                     | Mounting Position | Part                       | Dimensions (mm)       |
|-----|---------------------------------|-------------------|----------------------------|-----------------------|
| 1   | Main bearing input shaft        | Engine side       | Cylindrical roller bearing | 32.00 x 55.00 x 18.00 |
| 2   | Main bearing input shaft        | Gearbox side      | Ball bearing               | 30.00 x 72.00 x 22.00 |
| 3   | Main bearing output shaft 1     | Engine side       | Tapered roller bearing     | 40.00 x 80.00 x 21.00 |
| 4   | Main bearing output shaft 1     | Gearbox side      | Tapered roller bearing     | 30.00 x 62.00 x 17.00 |
| 5   | Main bearing output shaft 2     | Engine side       | Tapered roller bearing     | 38.00 x 65.00 x 19.80 |
| 6   | Main bearing output shaft 2     | Gearbox side      | Tapered roller bearing     | 30.00 x 62.00 x 17.00 |
| 7   | Differential bearing            | Engine side       | Tapered roller bearing     | 46.00 x 75.00 x 18.00 |
| 8   | Differential bearing            | Gearbox side      | Tapered roller bearing     | 46.00 x 75.00 x 18.00 |
| 9   | Sealing ring input shaft        |                   | Shaft sealing ring         |                       |
| 10  | Sealing ring differential       |                   | Shaft sealing ring         |                       |
| 11  | Sealing ring differential       |                   | Shaft sealing ring         |                       |
| 12  | Sealing ring gear shift unit    |                   | Shaft sealing ring         |                       |
| 13  | O-ring gear shift unit          |                   | O-ring                     |                       |
| 14  | End cap neutral position sensor |                   | End cap                    |                       |
| 15  | End cap gearbox housing         |                   | End cap                    |                       |