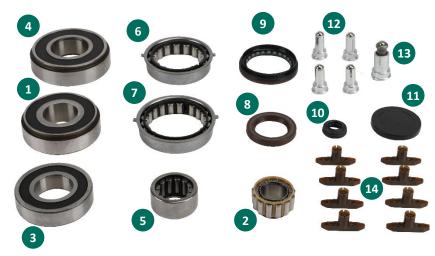

### **Box Content**

| No. | Description                               | Mounting Position | Part               | Dimensions (mm)       |
|-----|-------------------------------------------|-------------------|--------------------|-----------------------|
| 1   | Main bearing input shaft                  | Engine side       | Ball bearing       | 35.00 x 80.00 x 23.00 |
| 2   | Support bearing + inner ring output shaft | Engine side       | Roller bearing     | 21.00 x 40.00 x 20.35 |
| 3   | Main bearing counter shaft                | Engine side       | Ball bearing       | 35.00 x 72.00 x 17.00 |
| 4   | Main bearing output shaft                 | Gearbox side      | Ball bearing       | 40.00 x 90.00 x 23.00 |
| 5   | Main bearing counter shaft                | Gearbox side      | Roller bearing     | 27.00 x 44.00 x 24.50 |
| 6   | Support bearing counter shaft             |                   | Roller bearing     | 50.00 x 74.00 x 17.50 |
| 7   | Support bearing output shaft              |                   | Roller bearing     | 57.00 x 77.00 x 17.50 |
| 8   | Seal ring input shaft                     | Engine side       | Shaft sealing ring |                       |
| 9   | Seal ring output shaft                    | Gearbox side      | Shaft sealing ring |                       |
| 10  | Seal ring selector shaft                  |                   | Shaft sealing ring |                       |
| 11  | Seal ring clutch housing                  |                   | End cap            |                       |
| 12  | Shift rod detents                         |                   | Detents            |                       |
| 13  | Shift rod detent                          |                   | Detent             |                       |
| 14  | Sliders                                   | Selector levers   |                    |                       |