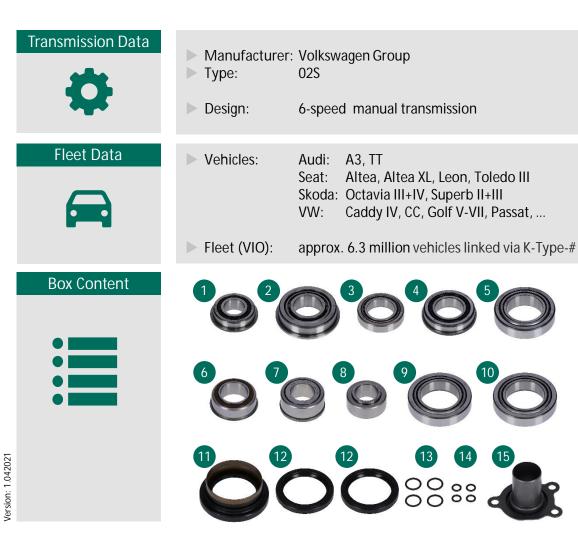

Repair instructions are available from the vehicle manufacturer.

| No. | Description                               | Mounting<br>Position   | Part                       | Dimensions (mm)       |
|-----|-------------------------------------------|------------------------|----------------------------|-----------------------|
| 1   | Main bearing input shaft                  | Engine side            | Tapered roller bearing     | 22.00 x 45.00 x 16.64 |
| 2   | Main bearing input shaft                  | Gearbox side           | Tapered roller bearing     | 30.00 x 62.00 x 18.10 |
| 3   | Main bearing output shaft*                | Engine side            | Tapered roller bearing     | 29.00 x 50.29 x 14.73 |
| 4   | Main bearing output shaft*                | Engine side            | Tapered roller bearing     | 30.00 x 55.04 x 16.45 |
| 5   | Main bearing output shaft                 | Gearbox side           | Tapered roller bearing     | 38.10 x 65.10 x 18.30 |
| 6   | Support bearing output shaft              |                        | Cylindrical roller bearing | 29.00 x 48.00 x 18.15 |
| 7   | Bearing 6 <sup>th</sup> gear input shaft  | Gearbox side           | Cylindrical roller bearing | 25.00 x 47.05 x 21.05 |
| 8   | Bearing 6 <sup>th</sup> gear output shaft | Gearbox side           | Cylindrical roller bearing | 24.00 x 47.05 x 18.75 |
| 9   | Main bearing differential                 | Engine side            | Tapered roller bearing     | 41.00 x 68.00 x 18.30 |
| 10  | Main bearing differential                 | Gearbox side           | Tapered roller bearing     | 41.00 x 68.00 x 18.30 |
| 11  | Seal differential*                        | Gearbox side           | Shaft sealing ring         |                       |
| 12  | Seal differential*                        | Engine- / Gearbox side | Shaft sealing ring         |                       |
| 13  | Seal bearing journals                     |                        | O-rings                    |                       |
| 14  | Seal bearing seat                         |                        | O-rings                    |                       |
| 15  | Guide sleeve                              |                        | Sleeve                     |                       |

\*Optional to use