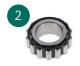

| No. | Description                      | Mounting<br>Position | Part               | Dimensions (mm)       |
|-----|----------------------------------|----------------------|--------------------|-----------------------|
| 1   | Main bearing input shaft         | Engine side          | Ball bearing       | 42.00 x 90.00 x 23.00 |
| 2   | Support bearing output shaft     | Engine side          | Roller bearing     | 29.00 x 50.00 x 20.50 |
| 3   | Main bearing output shaft        | Gearbox side         | Ball bearing       | 42.00 x 90.00 x 23.00 |
| 4   | Main bearing counter shaft       | Engine side          | Roller bearing     | 30.00 x 67.00 x 31.00 |
| 5   | Main bearing counter shaft       | Gearbox side         | Roller bearing     | 31.00 x 47.00 x 26.90 |
| 6   | Inner ring bearing counter shaft | Gearbox side         | Roller bearing     | 25.00 x 31.00 x 24.30 |
| 7   | Seal ring input shaft            | Engine side          | Shaft sealing ring |                       |
| 8   | Seal ring output shaft*          | Gearbox side         | Shaft sealing ring |                       |
| 9   | Seal ring output shaft*          | Gearbox side         | Shaft sealing ring |                       |
| 10  | Seal rings selector shaft        |                      | Shaft sealing ring |                       |
| 11  | Seal ring transmission housing   | Engine side          | End cap            |                       |