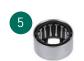

| No. | Description                      | Mounting<br>Position | Part               | Dimensions (mm)       |
|-----|----------------------------------|----------------------|--------------------|-----------------------|
| 1   | Main bearing input shaft         | Engine side          | Ball bearing       | 42.00 x 90.00 x 23.00 |
| 2   | Support bearing output shaft     | Engine side          | Roller bearing     | 29.00 x 50.00 x 20.50 |
| 3   | Main bearing output shaft        | Gearbox side         | Ball bearing       | 42.00 x 90.00 x 23.00 |
| 4   | Main bearing counter shaft       | Engine side          | Roller bearing     | 30.00 x 67.00 x 31.00 |
| 5   | Main bearing counter shaft       | Gearbox side         | Roller bearing     | 31.00 x 47.00 x 26.90 |
| 6   | Inner ring bearing counter shaft | Gearbox side         | Roller bearing     | 25.00 x 31.00 x 24.30 |
| 7   | Seal ring input shaft            | Engine side          | Shaft sealing ring |                       |
| 8   | Seal ring output shaft*          | Gearbox side         | Shaft sealing ring |                       |
| 9   | Seal ring output shaft*          | Gearbox side         | Shaft sealing ring |                       |
| 10  | Seal rings selector shaft        |                      | Shaft sealing ring |                       |
| 11  | Seal ring transmission housing   | Engine side          | End cap            |                       |