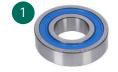

| No. | Description                      | Mounting<br>Position | Part               | Dimensions (mm)       |
|-----|----------------------------------|----------------------|--------------------|-----------------------|
| 1   | Main bearing input shaft         | Engine side          | Ball bearing       | 42.00 x 90.00 x 23.00 |
| 2   | Support bearing output shaft     | Engine side          | Roller bearing     | 29.00 x 50.00 x 20.50 |
| 3   | Main bearing output shaft        | Gearbox side         | Ball bearing       | 42.00 x 90.00 x 23.00 |
| 4   | Main bearing counter shaft       | Engine side          | Roller bearing     | 30.00 x 67.00 x 31.00 |
| 5   | Main bearing counter shaft       | Gearbox side         | Roller bearing     | 31.00 x 47.00 x 26.90 |
| 6   | Inner ring bearing counter shaft | Gearbox side         | Roller bearing     | 25.00 x 31.00 x 24.30 |
| 7   | Seal ring input shaft            | Engine side          | Shaft sealing ring |                       |
| 8   | Seal ring output shaft*          | Gearbox side         | Shaft sealing ring |                       |
| 9   | Seal ring output shaft*          | Gearbox side         | Shaft sealing ring |                       |
| 10  | Seal rings selector shaft        |                      | Shaft sealing ring |                       |
| 11  | Seal ring transmission housing   | Engine side          | End cap            |                       |