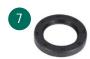

| No. | Description                      | Mounting<br>Position | Part               | Dimensions (mm)       |
|-----|----------------------------------|----------------------|--------------------|-----------------------|
| 1   | Main bearing input shaft         | Engine side          | Ball bearing       | 42.00 x 90.00 x 23.00 |
| 2   | Support bearing output shaft     | Engine side          | Roller bearing     | 29.00 x 50.00 x 20.50 |
| 3   | Main bearing output shaft        | Gearbox side         | Ball bearing       | 42.00 x 90.00 x 23.00 |
| 4   | Main bearing counter shaft       | Engine side          | Roller bearing     | 30.00 x 67.00 x 31.00 |
| 5   | Main bearing counter shaft       | Gearbox side         | Roller bearing     | 31.00 x 47.00 x 26.90 |
| 6   | Inner ring bearing counter shaft | Gearbox side         | Roller bearing     | 25.00 x 31.00 x 24.30 |
| 7   | Seal ring input shaft            | Engine side          | Shaft sealing ring |                       |
| 8   | Seal ring output shaft*          | Gearbox side         | Shaft sealing ring |                       |
| 9   | Seal ring output shaft*          | Gearbox side         | Shaft sealing ring |                       |
| 10  | Seal rings selector shaft        |                      | Shaft sealing ring |                       |
| 11  | Seal ring transmission housing   | Engine side          | End cap            |                       |