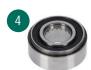

| No. | Description                      | Mounting<br>Position | Part               | Dimensions (mm)       |
|-----|----------------------------------|----------------------|--------------------|-----------------------|
| 1   | Main bearing input shaft         | Engine side          | Ball bearing       | 42.00 x 90.00 x 23.00 |
| 2   | Support bearing output shaft     | Engine side          | Roller bearing     | 29.00 x 50.00 x 20.50 |
| 3   | Main bearing output shaft        | Gearbox side         | Ball bearing       | 42.00 x 90.00 x 23.00 |
| 4   | Main bearing counter shaft       | Engine side          | Roller bearing     | 30.00 x 67.00 x 31.00 |
| 5   | Main bearing counter shaft       | Gearbox side         | Roller bearing     | 31.00 x 47.00 x 26.90 |
| 6   | Inner ring bearing counter shaft | Gearbox side         | Roller bearing     | 25.00 x 31.00 x 24.30 |
| 7   | Seal ring input shaft            | Engine side          | Shaft sealing ring |                       |
| 8   | Seal ring output shaft*          | Gearbox side         | Shaft sealing ring |                       |
| 9   | Seal ring output shaft*          | Gearbox side         | Shaft sealing ring |                       |
| 10  | Seal rings selector shaft        |                      | Shaft sealing ring |                       |
| 11  | Seal ring transmission housing   | Engine side          | End cap            |                       |