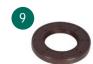

| No. | Description                      | Mounting<br>Position | Part               | Dimensions (mm)       |
|-----|----------------------------------|----------------------|--------------------|-----------------------|
| 1   | Main bearing input shaft         | Engine side          | Ball bearing       | 42.00 x 90.00 x 23.00 |
| 2   | Support bearing output shaft     | Engine side          | Roller bearing     | 29.00 x 50.00 x 20.50 |
| 3   | Main bearing output shaft        | Gearbox side         | Ball bearing       | 42.00 x 90.00 x 23.00 |
| 4   | Main bearing counter shaft       | Engine side          | Roller bearing     | 30.00 x 67.00 x 31.00 |
| 5   | Main bearing counter shaft       | Gearbox side         | Roller bearing     | 31.00 x 47.00 x 26.90 |
| 6   | Inner ring bearing counter shaft | Gearbox side         | Roller bearing     | 25.00 x 31.00 x 24.30 |
| 7   | Seal ring input shaft            | Engine side          | Shaft sealing ring |                       |
| 8   | Seal ring output shaft*          | Gearbox side         | Shaft sealing ring |                       |
| 9   | Seal ring output shaft*          | Gearbox side         | Shaft sealing ring |                       |
| 10  | Seal rings selector shaft        |                      | Shaft sealing ring |                       |
| 11  | Seal ring transmission housing   | Engine side          | End cap            |                       |