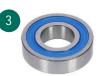

| No. | Description                      | Mounting<br>Position | Part               | Dimensions (mm)       |
|-----|----------------------------------|----------------------|--------------------|-----------------------|
| 1   | Main bearing input shaft         | Engine side          | Ball bearing       | 42.00 x 90.00 x 23.00 |
| 2   | Support bearing output shaft     | Engine side          | Roller bearing     | 29.00 x 50.00 x 20.50 |
| 3   | Main bearing output shaft        | Gearbox side         | Ball bearing       | 42.00 x 90.00 x 23.00 |
| 4   | Main bearing counter shaft       | Engine side          | Roller bearing     | 30.00 x 67.00 x 31.00 |
| 5   | Main bearing counter shaft       | Gearbox side         | Roller bearing     | 31.00 x 47.00 x 26.90 |
| 6   | Inner ring bearing counter shaft | Gearbox side         | Roller bearing     | 25.00 x 31.00 x 24.30 |
| 7   | Seal ring input shaft            | Engine side          | Shaft sealing ring |                       |
| 8   | Seal ring output shaft*          | Gearbox side         | Shaft sealing ring |                       |
| 9   | Seal ring output shaft*          | Gearbox side         | Shaft sealing ring |                       |
| 10  | Seal rings selector shaft        |                      | Shaft sealing ring |                       |
| 11  | Seal ring transmission housing   | Engine side          | End cap            |                       |