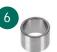

| No. | Description                      | Mounting<br>Position | Part               | Dimensions (mm)       |
|-----|----------------------------------|----------------------|--------------------|-----------------------|
| 1   | Main bearing input shaft         | Engine side          | Ball bearing       | 42.00 x 90.00 x 23.00 |
| 2   | Support bearing output shaft     | Engine side          | Roller bearing     | 29.00 x 50.00 x 20.50 |
| 3   | Main bearing output shaft        | Gearbox side         | Ball bearing       | 42.00 x 90.00 x 23.00 |
| 4   | Main bearing counter shaft       | Engine side          | Roller bearing     | 30.00 x 67.00 x 31.00 |
| 5   | Main bearing counter shaft       | Gearbox side         | Roller bearing     | 31.00 x 47.00 x 26.90 |
| 6   | Inner ring bearing counter shaft | Gearbox side         | Roller bearing     | 25.00 x 31.00 x 24.30 |
| 7   | Seal ring input shaft            | Engine side          | Shaft sealing ring |                       |
| 8   | Seal ring output shaft*          | Gearbox side         | Shaft sealing ring |                       |
| 9   | Seal ring output shaft*          | Gearbox side         | Shaft sealing ring |                       |
| 10  | Seal rings selector shaft        |                      | Shaft sealing ring |                       |
| 11  | Seal ring transmission housing   | Engine side          | End cap            |                       |