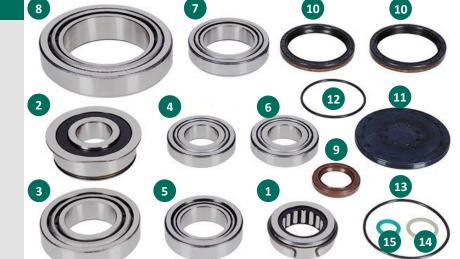

## **Box Content**

| No. | Description                 | <b>Mounting Position</b> | Part                   | Dimensions (mm)        |
|-----|-----------------------------|--------------------------|------------------------|------------------------|
| 1   | Main bearing input shaft    | Engine side              | Roller bearing         | 32.00 x 55.00 x 18.00  |
| 2   | Main bearing input shaft    | Gearbox side             | Ball bearing           | 29.97 x 72.00 x 26.80  |
| 3   | Main bearing output shaft 1 | Engine side              | Tapered roller bearing | 40.00 x 80.00 x 21.00  |
| 4   | Main bearing output shaft 1 | Gearbox side             | Tapered roller bearing | 29.98 x 62.00 x 16.65  |
| 5   | Main bearing output shaft 2 | Engine side              | Tapered roller bearing | 38.10 x 65.10 x 19.80  |
| 6   | Main bearing output shaft 2 | Gearbox side             | Tapered roller bearing | 29.98 x 62.00 x 16.65  |
| 7   | Main bearing differential   | Engine side              | Tapered roller bearing | 50.00 x 80.00 x 24.00  |
| 8   | Main bearing differential   | Gearbox side             | Tapered roller bearing | 80.00 x 125.00 x 29.00 |
| 9   | Seal ring input shaft       | Engine side              | Shaft sealing ring     |                        |
| 10  | Seal rings differential     | Engine/Gearbox side      | Shaft sealing rings    |                        |
| 11  | Seal transmission housing   | Gearbox side             | End cap                |                        |
| 12  | Seal ring selector shaft    |                          | O-ring                 |                        |
| 13  | Seal ring (AWD)             | Transfer case            | O-ring                 |                        |
| 14  | Seal ring (AWD)             | Transfer case            | O-ring                 |                        |
| 15  | Seal ring (AWD)             | Transfer case            | O-ring                 |                        |