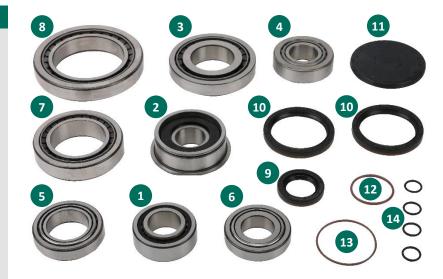

#### **Box Content**

| No. | Description                          | <b>Mounting Position</b> | Part                   | Dimensions (mm)        |
|-----|--------------------------------------|--------------------------|------------------------|------------------------|
| 1   | Main bearing input shaft             | Engine side              | Roller bearing         | 30.20 x 59.00 x 22.00  |
| 2   | Main bearing input shaft             | Gearbox side             | Ball bearing           | 29.97 x 72.00 x 30.30  |
| 3   | Main bearing output shaft 1          | Engine side              | Tapered roller bearing | 47.61 x 96.84 x 21.95  |
| 4   | Main bearing output shaft 1          | Gearbox side             | Tapered roller bearing | 31.75 x 68.26 x 22.23  |
| 5   | Main bearing output shaft 2          | Engine side              | Tapered roller bearing | 38.10 x 65.10 x 18.30  |
| 6   | Main bearing output shaft 2          | Gearbox side             | Tapered roller bearing | 30.00 x 62.00 x 16.50  |
| 7   | Main bearing differential            | Engine side              | Tapered roller bearing | 55.00 x 90.00 x 23.00  |
| 8   | Main bearing differential            | Gearbox side             | Tapered roller bearing | 77.79 x 121.44 x 24.61 |
| 9   | Seal ring input shaft                | Engine side              | Shaft sealing ring     |                        |
| 10  | Seal rings differential              | Engine/Gearbox side      | Shaft sealing rings    |                        |
| 11  | Seal transmission housing            | Gearbox side             | End cap                |                        |
| 12  | Seal ring selector shaft             |                          | O-ring                 |                        |
| 13  | Seal ring cover transmission housing |                          | O-ring                 |                        |
| 14  | Seal bearing journals                |                          | O-rings                |                        |