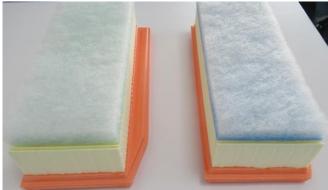

## Change of pre fleece for several air filters

For a number of air filters in the MANN-FILTER portfolio there will be a change of the pre fleece. This change has only a visual effect, as the color of the fleece is light blue instead of dark blue. In the matter of function the filter is fully equal to its predecessor and fulfills reliable the MANN-FILTER quality.

C 24 036

New filter element with light blue prefleece

Previous filter element with dark blue prefleece