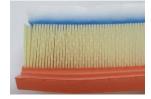

## Change of pre fleece for several air filters

For a number of air filters in the MANN-FILTER portfolio there will be a change of the pre fleece. This change has only a visual effect, as the color of the fleece is light blue instead of dark blue. In the matter of function the filter is fully equal to its predecessor and fulfills reliable the MANN-FILTER quality.

C 24 036

New filter element with light blue prefleece

Previous filter element with dark blue prefleece