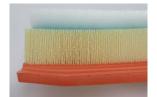

## Change of pre fleece for several air filters

For a number of air filters in the MANN-FILTER portfolio there will be a change of the pre fleece. This change has only a visual effect, as the color of the fleece is light blue instead of dark blue. In the matter of function the filter is fully equal to its predecessor and fulfills reliable the MANN-FILTER quality.

C 24 036

New filter element with light blue prefleece

Previous filter element with dark blue prefleece