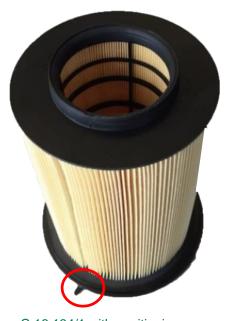

## MANN-FILTER replaces C 16 134/1 by C 16 134/2

The C 16 134/2 will replace the C 16 134/1 in the air filter program of MANN-FILTER. The difference between the two filters is the omission of the positioning nose at the end plate of the C 16 134/2

C 16 134/1 with positioning nose

C 16 134/2 without positioning nose

The omission of the nose simplifies the mounting process, as no special positioning of the bellow needs to be considered.

Both filters are identical regarding the performance data and fitting measurements. Therefore the C 16 143/2 provides the familiar original equipment quality of an air filter from MANN-FILTER.