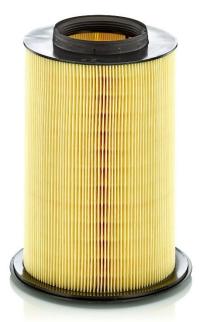

## MANN-FILTER replaces C 16 134/1 by C 16 134/2

The C 16 134/2 will replace the C 16 134/1 in the air filter program of MANN-FILTER. The difference between the two filters is the omission of the positioning nose at the end plate of the C 16 134/2

C 16 134/1 with positioning nose

C 16 134/2 without positioning nose

The omission of the nose simplifies the mounting process, as no special positioning of the bellow needs to be considered.

Both filters are identical regarding the performance data and fitting measurements. Therefore the C 16 143/2 provides the familiar original equipment quality of an air filter from MANN-FILTER.