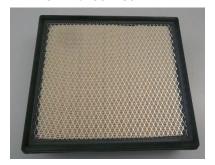

## MANN-FILTER C 22 039 will replace the OE-Filters 17801-31131, 1500A608 and 53146541 (Lexus, Toyota und Jeep)

Because of the great filter performance, the new MANN-FILTER C 22 039 is going to replace other OE-Filters. The required original equipment values are mainly achieved by the good filter medium and the prenonwoven. This makes it possible to replace the filter for Lexus/Toyota (OE-No. 17801-31131), which is manufactured without pre-nonwoven and without grid, and the filter for Jeep (OE-No. 53146541), which is manufactured without pre-nonwoven but with grid.