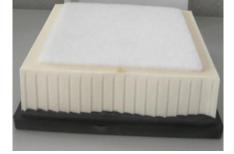

## MANN-FILTER C 22 039 will replace the OE-Filters 17801-31131, 1500A608 and 53146541 (Lexus, Toyota und Jeep)

Because of the great filter performance, the new MANN-FILTER C 22 039 is going to replace other OE-Filters. The required original equipment values are mainly achieved by the good filter medium and the prenonwoven. This makes it possible to replace the filter for Lexus/Toyota (OE-No. 17801-31131), which is manufactured without pre-nonwoven and without grid, and the filter for Jeep (OE-No. 53146541), which is manufactured without pre-nonwoven but with grid.