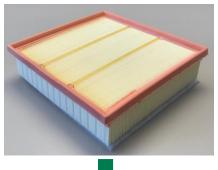

## MANN-FILTER C 22 039 will replace the OE-Filters 17801-31131, 1500A608 and 53146541 (Lexus, Toyota und Jeep)

Because of the great filter performance, the new MANN-FILTER C 22 039 is going to replace other OE-Filters. The required original equipment values are mainly achieved by the good filter medium and the prenonwoven. This makes it possible to replace the filter for Lexus/Toyota (OE-No. 17801-31131), which is manufactured without pre-nonwoven and without grid, and the filter for Jeep (OE-No. 53146541), which is manufactured without pre-nonwoven but with grid.

## MANN-FILTER C 22 039

OE-No. 1500A608