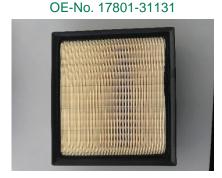

## MANN-FILTER C 22 039 will replace the OE-Filters 17801-31131, 1500A608 and 53146541 (Lexus, Toyota und Jeep)

Because of the great filter performance, the new MANN-FILTER C 22 039 is going to replace other OE-Filters. The required original equipment values are mainly achieved by the good filter medium and the prenonwoven. This makes it possible to replace the filter for Lexus/Toyota (OE-No. 17801-31131), which is manufactured without pre-nonwoven and without grid, and the filter for Jeep (OE-No. 53146541), which is manufactured without pre-nonwoven but with grid.