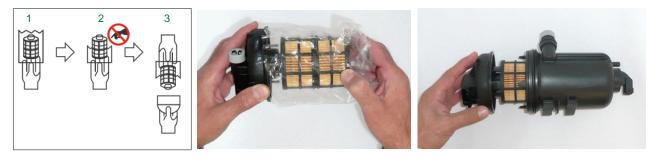

Version 1

Version 2

Version 3

Version 4

In order to provide optimum protection of the fuel system, Versions 3 and 4 are packed in plastic bags. As the clean side is on the outside of the filter, we recommend fitting PU 723 x as described below. In this way, you ensure that you do not touch the clean side of the filter and thus keep it clean.

1. Cut open the bag

2. Insert the filter in the bag onto the cover 3. Re

3. Remove the bag and fit into the housing