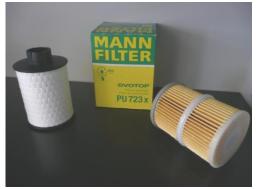

## Information on MANN-FILTER PU 723 x

Fuel flows through fuel filter PU 723 x from the inside to the outside. For this reason, the exterior of the filter pleats must be supported. The design has been amended several times, to optimise the filter element. There are noticeable differences in the appearance of the various versions.

Regardless of the appearance, all versions of PU 723 x meet OEM specifications and can be fitted without hesitation in all vehicles listed for this application in our catalogue systems.

Variants of MANN-FILTER PU 723 x:

Version 1

Version 2

Version 3

Version 4

In order to provide optimum protection of the fuel system, Versions 3 and 4 are packed in plastic bags. As the clean side is on the outside of the filter, we recommend fitting PU 723 x as described below. In this way, you ensure that you do not touch the clean side of the filter and thus keep it clean.