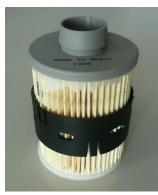

Version 1

Version 2

Version 3

Version 4

In order to provide optimum protection of the fuel system, Versions 3 and 4 are packed in plastic bags. As the clean side is on the outside of the filter, we recommend fitting PU 723 x as described below. In this way, you ensure that you do not touch the clean side of the filter and thus keep it clean.