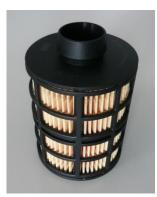

Version 1

Version 2

Version 3

Version 4

In order to provide optimum protection of the fuel system, Versions 3 and 4 are packed in plastic bags. As the clean side is on the outside of the filter, we recommend fitting PU 723 x as described below. In this way, you ensure that you do not touch the clean side of the filter and thus keep it clean.