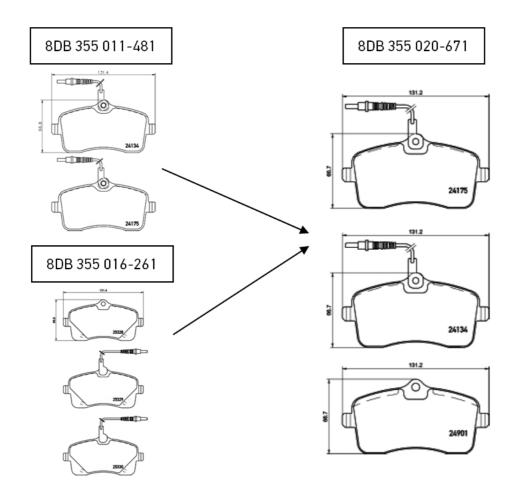

## Regarding replacement of 8DB 355 011-481 (T1461) and 8DB 355 016-261 (T2145) by 8DB 355 020-671 (T2268)

In order to help our customers to decrease complexity and to follow various replacements being made by Peugeot in the OES we are optimizing our portfolio.

The 8DB 355 011-481 and 8DB 355 016-261 will be harmonized into 8DB 355 020-671 which covers applications of both part numbers. As a result, an electronical wear indicator is fitted on WVA 24175 and 24134 only.

Please refer to the below pictures:

The existing stock of 8DB 355 011-481 and 8DB 355 016-261 can be sold out without any problems.