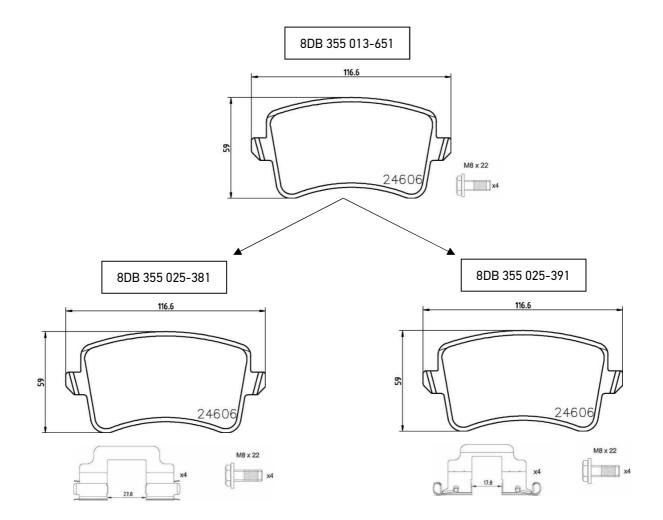

## Regarding 8DB 355 013-651 (T1736) → 8DB 355 025-381 (T2638) / 8DB 355 025-391 (T2639)

To optimize the product specification of the brake pad set 8DB 355 013-651 and in order to underline and follow the OE approach Hella Pagid decided to add accessory kits to the set.

Depending on the vehicle specification two different accessory kits are needed. In order to meet those requirements, the 8DB 355 013-651 has been split into two different part numbers, so that customers can easily choose the right part number for their needs.

8DB 355 013-651 will be replaced by 8DB 355 025-381 (incl. sliding shims with about 28 mm gap) and 8DB 355 025-391 (incl. sliding shims with about 18 mm gap). Please see the differences in the pictures below.